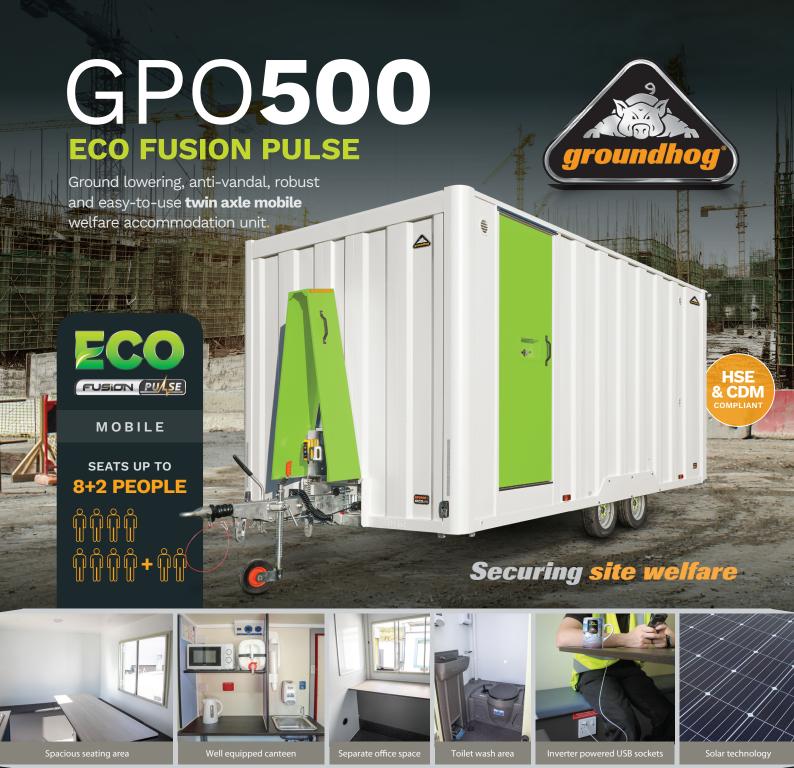

## Innovative, functional, environmentally efficient and cost effective.

The mobile GPO500 Fusion Pulse units from **undhog** have a compact overall size for towing, with a separate spacious office for managerial/ administration personnel - ideal for flexible on-site applications.

Powered by solar technology with generator backup, these units ensure optimum performance is maintained when in use and unmanned, giving owners and end users savings by way of reduced fuel usage, reduction in generator servicing, longer generator life, fewer breakdowns and reduced noise pollution providing all your on-site needs in one reliable and cost effective package, ideal for rental companies and contractors.

Powered by roof mounted solar panel with generator back up

Warm water from an on-board heating system

Separate office space for 2 people

Fully hot-dipped galvanis<u>ed</u> chassis

12V LED lighting

with PIR

Fuel Active

12V diesel powered air blown heating system

Inverter powered sockets with USB

Lowered & secured in 3 minutes