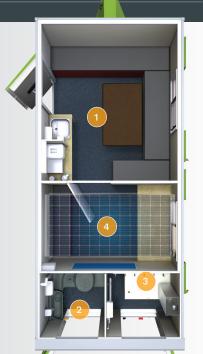

# Canteen Area Table and bench seating for up to 8 people 12V LED lighting with PIR 12V diesel powered air blown heating system Warm water supplied by a 230V on-board heating system Large stainless steel sink c/w warm water tap Inverter powered socket and USB connection Generator start panel c/w hour run meter Fresh & waste water containers (20 Ltr cap each) 130Amp hour battery/ charger & battery guard

### Generator/ Warm Room 12V LED lighting with PIR 12V diesel powered air blown heating system Access to fuel tank with separate fuel level gauge (58 Ltr cap) Fuel Active system Generator start battery Fuel tank runtime = approx. 25 hours Office Area Consumer board c/w RCD & MCBs 12V LED lighting with PIR Toilet Area 12V diesel powered air blown heating system Inverter powered double socket Plastic recirculating toilet Desktop 12V LED lighting with PIR Smoke alarm Forearm wash basin c/w warm water tap Carbon monoxide monitor Warm water supplied by a 230V on-board Side window c/w steel security shutters heating system